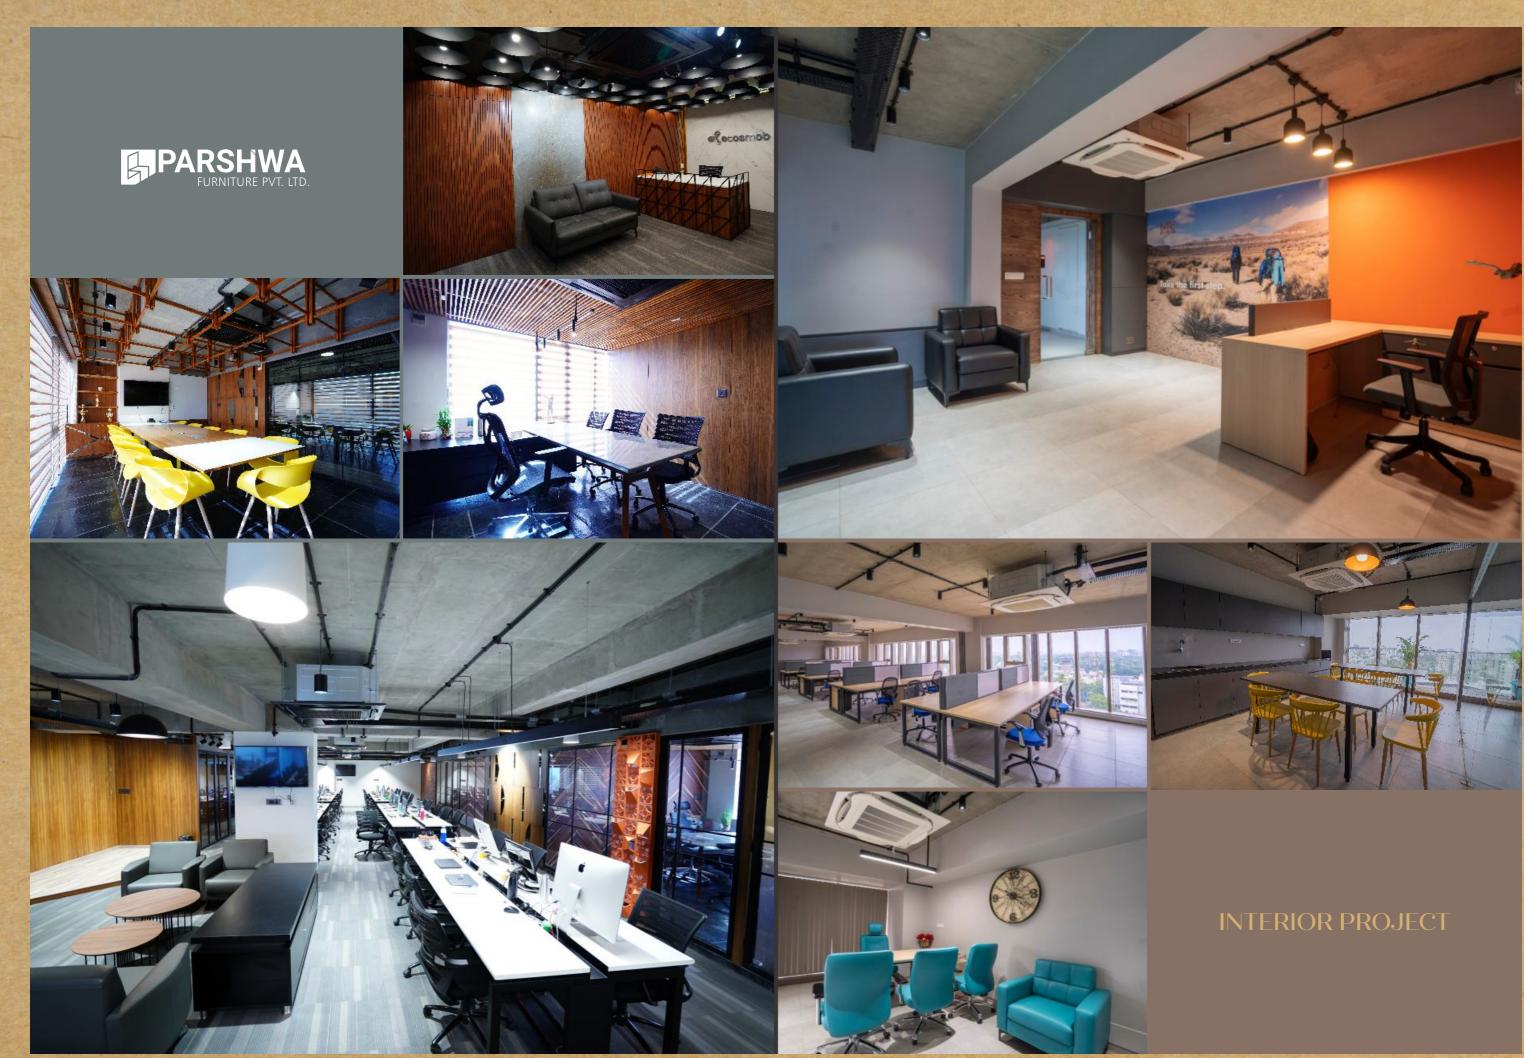

Expanding the wings, since 2015, Parshwa Furniture has also entered into another territory of PARSHWA PROJECTS AND INTERIORS offering Turnkey project solutions for commercial spaces. As a one-stop solution, Parshwa Projects provide tailor-made solutions that add creative and aesthetic beauty with absolute practicality and applicability that commercial space needs.

The strong founding values of Parshwa forms the identity of the organization. As we strive to achieve more success and

PARSHWA PROJECTS AND INTERIOR is a synonym for quality, durability and ethics in the market. The overwhelming response from the customers worldwide prompted us to expand our vision and presence leading to the genesis of Parshwa Projects And Interior offering turnkey project solution with precision and unmatched expertise. Through Parshwa Projects & Interior, we can address clientele that has a large project with their specific requirements. With the state of the art machinery and experienced workforce, we have been delivering the best possible results. That is reflected in our year to year growth.