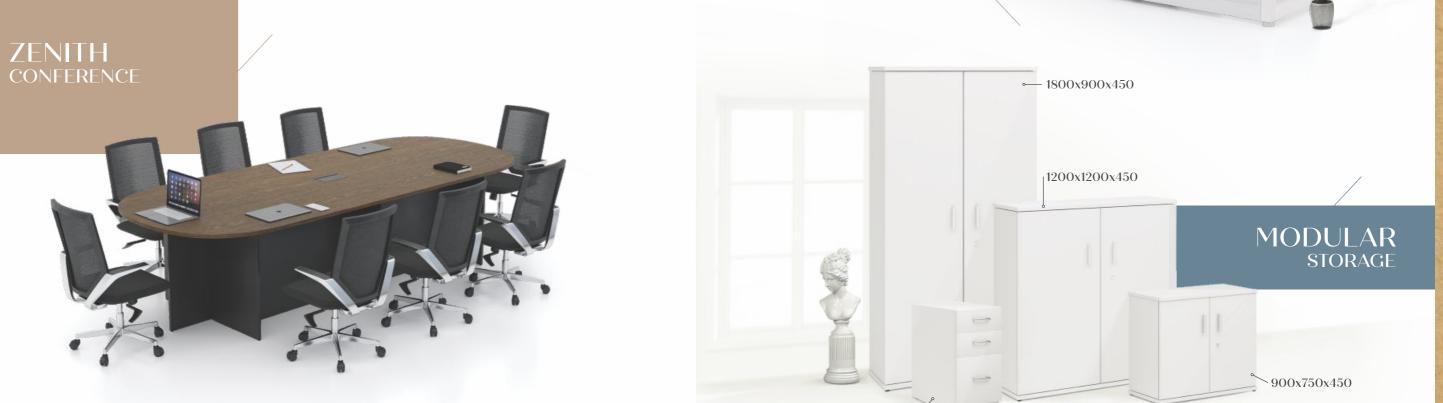

## CONFERENCE RECEPTION & STORAGE

# ALPHA conference

ZEN reception

400x450x635

J.