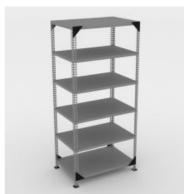

OFFICE WORKSTATION

SPACIO OPEN DESK

MAGNUS OPEN DESK

.









OFFICE DESK

·A.

WALE TABLE

AVIATOR TABLE







## CONFERENCE RECEPTION & STORAGE

# ALPHA conference



ZEN reception

400x450x635





J.



### PREMIUM CHAIR

# MERCURY



luxurious Wooden Farm

MERCURY MB

# VENUS



VENUS MB





#### PREMIUM CHAIR

# VÓLVO



VOLVO MB







VENUS MB

# MÓNSTRO

anatomy Feel



JUMBO



#### PREMIUM CHAIR

## ZEBRONIĆ



ZEBRONIC MB

































#### WORKSTATION CHAIRS









### CAFÉ & LOUNGE SITTING









FLATE



FLORA



VIENNA







LATTE



MOCTA

0000







AMERICANO





MILES





RISTRETTO



IRISH

CARETTA





ESPRESSO





FREDO

VINTAGE



GRAMEL

OLIVER









MARSHAL





EVA







### WAREHOUSE FURNITURE